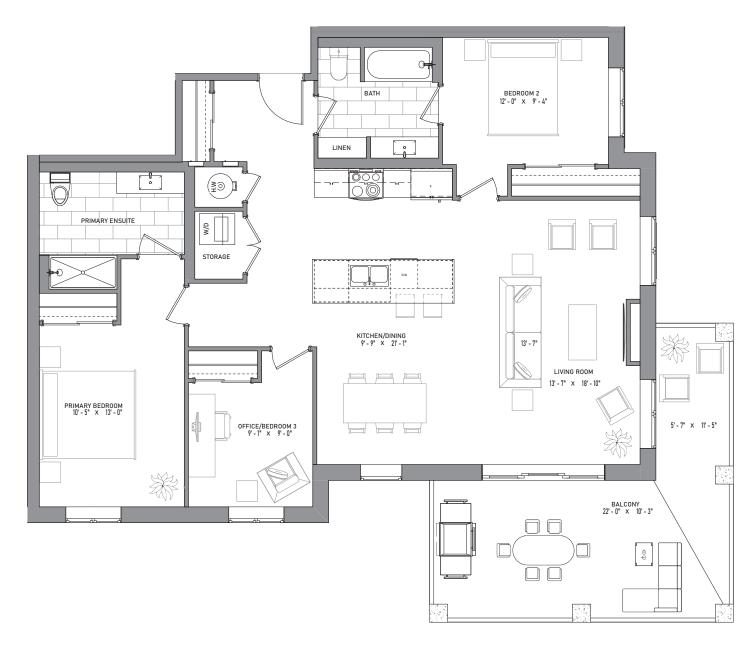

#### **Bronte**

1,396 SQ. FT. 3 **四** 2 **□** +290 SQ. FT. OUTDOOR LIVING

Available on Second, Third and Fourth Floors

## Devin

1,396 SQ. FT. 3 **四** 2 **□** +290 SQ. FT. OUTDOOR LIVING

Available on Second, Third and Fourth Floors