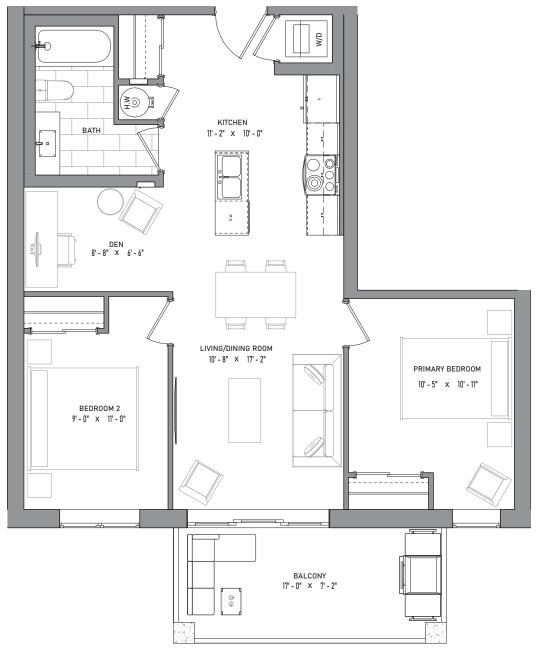

683 - 704 SQ. FT. 1+Den 🖺 1 🗁









Available on Second, Third and Fourth Floors



# **Finley**









Available on Second Floor Only



## Keelan

839 SQ. FT. 2+Den 昌 1 日 +120 SQ. FT. OUTDOOR LIVING









Available on Third and Fourth Floors



#### McKenna

1,025 SQ. FT. 2+Media 

⇒ 2 

+156 SQ. FT. OUTDOOR LIVING









Available on Second, Third and Fourth Floors



## **Arlie**

1,025 SQ. FT. 2+Media 

⇒ 2 

+156 SQ. FT. OUTDOOR LIVING









Available on Second, Third and Fourth Floors



#### **Bronte**

1,396 SQ. FT. 3 **四** 2 **□** +290 SQ. FT. OUTDOOR LIVING









Available on Second, Third and Fourth Floors



## Devin

1,396 SQ. FT. 3 **四** 2 **□** +290 SQ. FT. OUTDOOR LIVING









Available on Second, Third and Fourth Floors