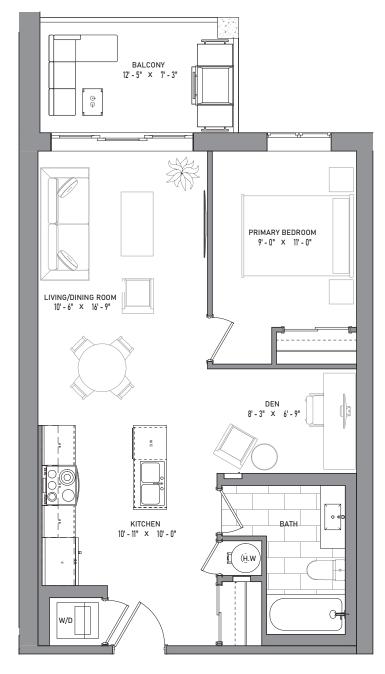

683 - 704 SQ. FT. 1+Den 🖺 1 🗁









Available on Second, Third and Fourth Floors



# **Finley**









Available on Second Floor Only



## Keelan

839 SQ. FT. 2+Den 昌 1 日 +120 SQ. FT. OUTDOOR LIVING









Available on Third and Fourth Floors



#### McKenna

1,025 SQ. FT. 2+Media 

⇒ 2 

+156 SQ. FT. OUTDOOR LIVING









Available on Second, Third and Fourth Floors



## **Arlie**

1,025 SQ. FT. 2+Media 

⇒ 2 

+156 SQ. FT. OUTDOOR LIVING









Available on Second, Third and Fourth Floors



#### **Bronte**

1,396 SQ. FT. 3 **四** 2 **□** +290 SQ. FT. OUTDOOR LIVING









Available on Second, Third and Fourth Floors



## Devin

1,396 SQ. FT. 3 **四** 2 **□** +290 SQ. FT. OUTDOOR LIVING









Available on Second, Third and Fourth Floors