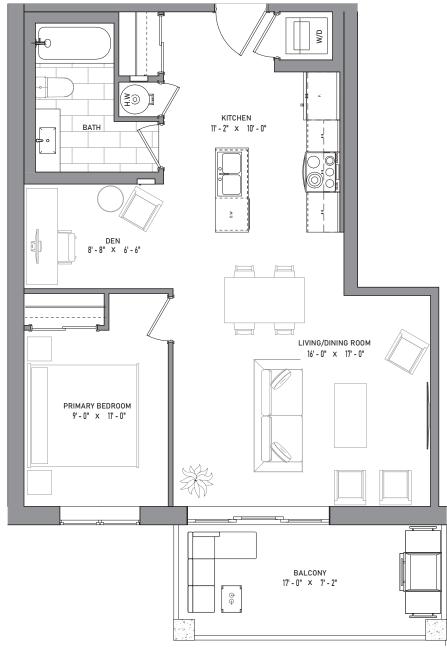

683 - 704 SQ. FT. 1+Den 🖺 1 🗁









Available on Second, Third and Fourth Floors



# **Finley**









Available on Second Floor Only



## Keelan

839 SQ. FT. 2+Den 昌 1 日 +120 SQ. FT. OUTDOOR LIVING









Available on Third and Fourth Floors



#### McKenna

1,025 SQ. FT. 2+Media 

⇒ 2 

+156 SQ. FT. OUTDOOR LIVING









Available on Second, Third and Fourth Floors



## **Arlie**

1,025 SQ. FT. 2+Media 

⇒ 2 

+156 SQ. FT. OUTDOOR LIVING









Available on Second, Third and Fourth Floors



#### **Bronte**

1,396 SQ. FT. 3 **四** 2 **□** +290 SQ. FT. OUTDOOR LIVING









Available on Second, Third and Fourth Floors



## Devin

1,396 SQ. FT. 3 **四** 2 **□** +290 SQ. FT. OUTDOOR LIVING









Available on Second, Third and Fourth Floors