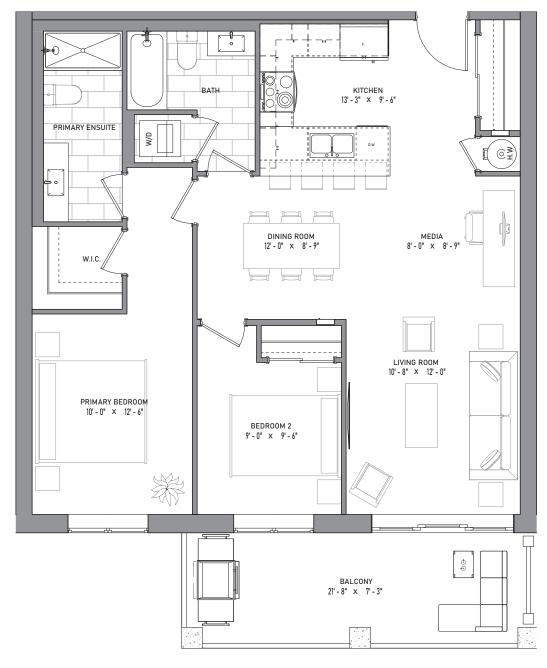

#### McKenna

1,025 SQ. FT. 2+Media 

⇒ 2 

+156 SQ. FT. OUTDOOR LIVING

Available on Second, Third and Fourth Floors

## **Arlie**

1,025 SQ. FT. 2+Media 

⇒ 2 

+156 SQ. FT. OUTDOOR LIVING

Available on Second, Third and Fourth Floors