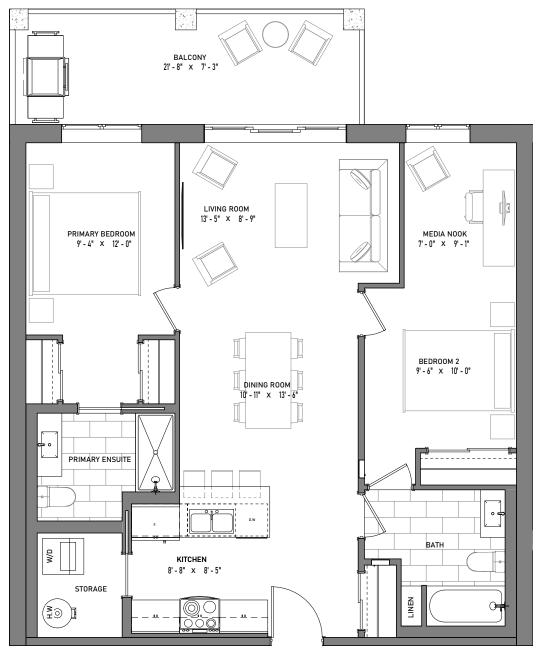

## Keelan

839 SQ. FT. 2+Den 昌 1 日 +120 SQ. FT. OUTDOOR LIVING

Available on Third and Fourth Floors