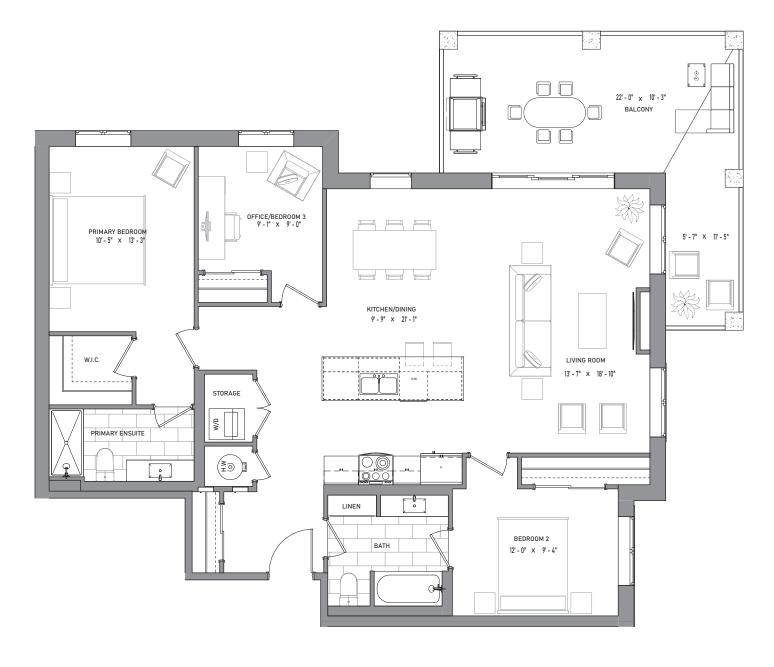

#### **Bronte**

1,396 SQ. FT. 3 **四** 2 **□** +290 SQ. FT. OUTDOOR LIVING

Available on Second, Third and Fourth Floors

## Devin

1,396 SQ. FT. 3 **四** 2 **□** +290 SQ. FT. OUTDOOR LIVING

Available on Second, Third and Fourth Floors